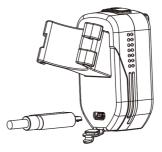

## **Battery charging**

Open USB cover on the rear side of light, using the USB cable connect with a standard USB charger or power bank.