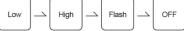

## **Product feature:**

- Ultra-bright 100 Lumens
- Lithium battery, runtime in high mode up to 3 hrs
- Low battery indicator

## Specification:

Battery: Li-ion battery Battery capacity: 600mAh Run time: High mode: 3hrs Low mode: 14.8hrs Recharge time: 4hrs Function: Low/Hight/Flash LED: Cree Led Material: PMMA PS Size: 58.4\*31.0\*47.9 Weight: 41g Voltage: 3.6V Waterproof: IPX4