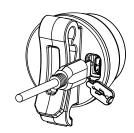

## **Battery charging**

Open USB cover on the rear side of light, using the USB cable connect with a standard USB charger or power bank.