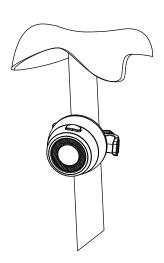

## **Product feature:**

- Bright CREE LED
- Lithium battery, runtime in constant light mode up to 3.5 hrs
- Special bracket with rubber band to attach to seat post, helmet or bags