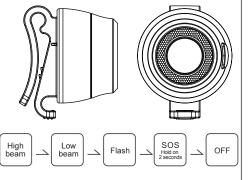

## Specification:

Battery: LIR2050

Battery capacity: 80mAh

Run time: 3.5h

Function: High Beam-Low Beam-Flash-SOS-OFF

LED: CLM2B Material: PMMA PS Size: 45.8\*38.2\*24.6

Weight: 26g Voltage: 3.6V Waterproof: IPX4