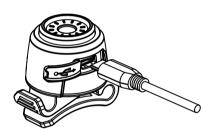

## **Battery charging**

Open USB cover on the side of light, using the USB cable connect with a standard USB charger or power bank.