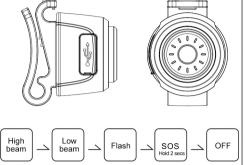

## Specification:

Battery: LIR2050

Battery capacity: 80mAh

Run time: 3.5h

Function: High Beam-Low Beam-Flash-SOS-OFF

LED: CLM2B

Material: PMMA PS Size: 42.9\*31.9\*38mm

Weight: 23g Voltage: 3.6V