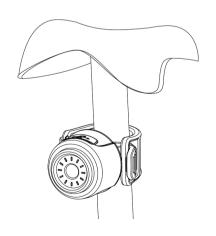

## **Product feature:**

- Bright CREE LED
- Lithium battery, runtime in constant light mode up to 3.5 hrs
- Special bracket with rubber band to attach to seat post, helmet or bags