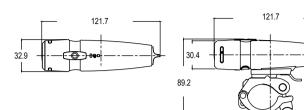

# **Product specifications**

Battery: Premium Li-ion Battery function: Full / Half / flash / SOS Battery capacity: 2200mAh

Run time: 11 hours for half mode/ 6 hours for full mode

Lumen: 300 lumens Size:121.7x32.9x89.2mm