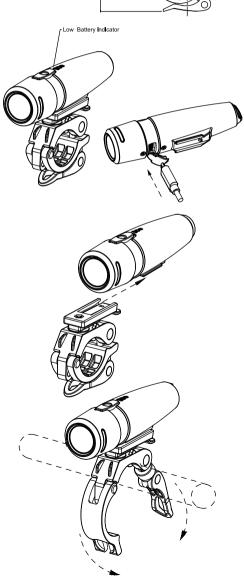

### Low power indicator

When the button lights red \ it shows that battery is about to run out. Please recharge it on time Warning: battery can get damaged when stored empty.

## **Battery charging**

Open USB cover found at the bottom of the light and connect with power supply (power bank)by USB cable, when the green light stops flashing, it indicates the charging is complete.