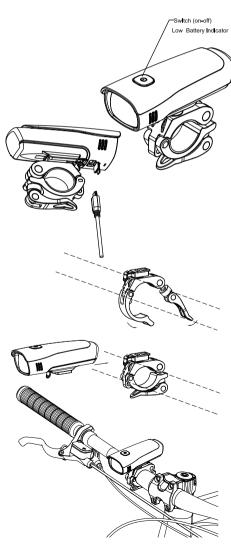

## Low power indicator

When the button lights red \ it shows that battery is about to run out. Please recharge it on time Warning: battery can get damaged when stored empty.

## **Battery charging**

Open USB cover found at the bottom of the light and connect with power supply (power bank)by USB cable, when the green light stops flashing, it indicates the charging is complete.