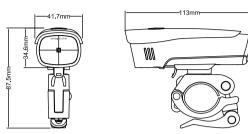

# **Product specifications**

Battery: Premium Li-ion Battery function: Full / Half / flash / SOS Battery capacity: 2200mAh

Run time: 11 hours for half mode/ 6 hours for full mode

Lumen: 300 lumens Size: 113x41.7x34.6mm

Net weight: 103g (including battery)
Material: ABS,PMMA, Aluminum

Anti-glare: Yes Voltage: 3.7V