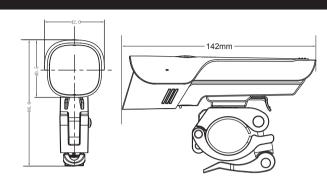

# **Specifications:**

Battery: Premium Li-ion Battery

Function: High / Medium / Low / Flash

Battery capacity: 2600mAh

Run time: 2.5 hours Lumen: 600 lumens Size: 147x42x40.5mm

Net weight: 186g (including battery)
Material: ABS,PMMA, Aluminum