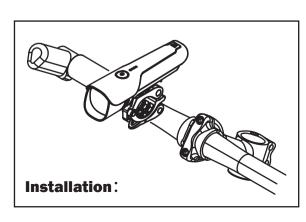

#### **Product features:**

- · ECO-Reflex optical design
- · Near range beam
- · CREE XD16 LED light source
- · Power level indicator
- · Side lights
- · Easy mounting with supplied bracket