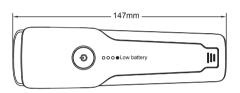

# **Specifications:**

Battery: Premium Li-ion Battery

Function: High / Medium / Low / Flash

Battery capacity: 2600mAh

Run time: 2.5 hours Lumen: 600 lumens Size: 147x42x40.5mm

Net weight: 186g (including battery)
Material: ABS,PMMA, Aluminum