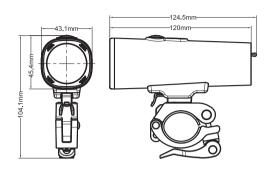

## **Specifications:**

Battery: Premium Li-ion Battery

Function: High / Medium / Low / Flash

Battery capacity: 2600mAh

Run time: 2.5 hours Lumen: 600 lumens Size: 124x43x53mm

Net weight: 160g (including battery)
Material: ABS,PMMA, Aluminum