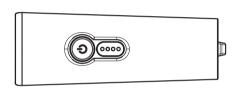

### **Battery indicator**

When the last LED turns red the battery is almost empty. The light will turn off automatically. Please recharge as soon as possible.

Warning: the battery can get damaged when stored empty.

# **Battery charging**

Open USB port cover. Using the USB cable connect to a standard USB charger or power bank.