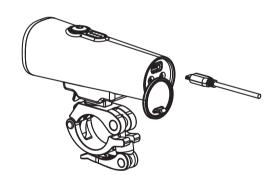

#### **Product features:**

- · ECO-Reflex optical design
- · Near range beam
- · CREE XD16 LED light source
- · Power level indicator
- · Side lights
- · Easy mounting with supplied bracket