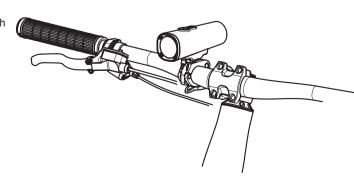

#### **Product features:**

- · ECO-Reflex optical design
- · Near range beam
- · CREE XD16 LED light source
- · Power level indicator
- · Side lights
- · Easy mounting with supplied bracket